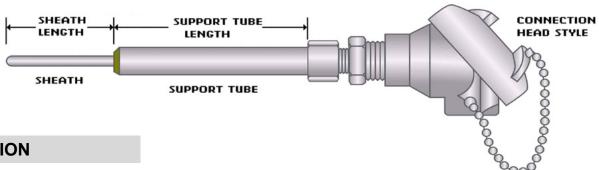

# **COFFEE ROASTER THERMOCOUPLES** W/ CONNECTION HEAD

## SUPPORT TUBE DIAMATER

- 0.500" (12.7mm))
- Custom

#### SUPPORT TUBE LENGTH

Length:

Units:

#### SHEATH LENGTH

Length:

Units:

# **CONNECTION HEAD STYLE**

Plastic

Plastic Head

Large Cast Aluminum

**Epoxy Coated** 

Cast Iron

**Explosion Proof** 

**FDA Compliant** 

### SHEATH DIAMETER

- 0.125" (3.2mm) (1/8")
- 0.188" (4.8mm) (3/16")
- 0.236" (6mm)
- 0.250" (6.4mm) (1/4")
- 0.314" (8mm) (5/16")
- 0.375" (9.5mm) (3/8")
- Custom