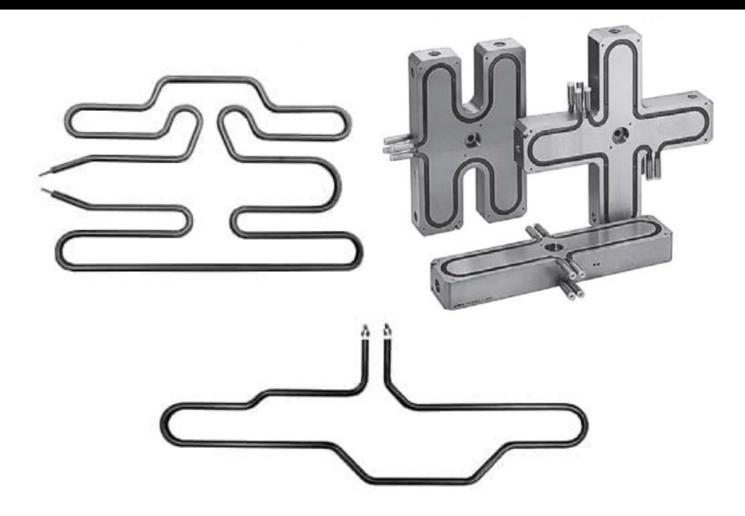

## **MANIFOLD TUBULAR HEATERS**

## DESCRIPTION

MPI Morheat<sup>™</sup> manifold tubular heating elements offer an economical, durable, and adaptable heat source. These elements are often used in milled grooves for hot runner molding systems, where their precise fit ensures optimal heat transfer to the working surface. MPI Morheat can supply pre-formed elements that are ready for installation in your existing channels or new tool designs. Since these heating elements are custom-made, our engineering team will need a detailed drawing or CAD file for design purposes.

## **FEATURES**

**DIAMETERS:** 0.260", 0.315", 0.330", 0.430", 0.475", 0.495" Inconel & 304SS **HEATER WIRE:** 80-20 Nichrome