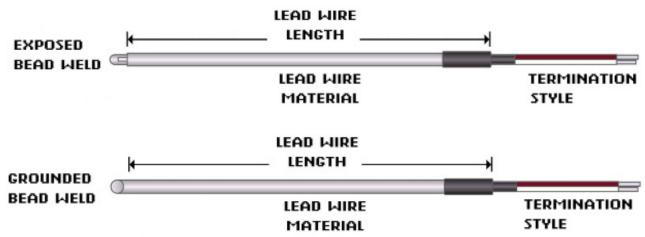

# **LEAD LENGTH (SPECIFY)**

Length:

Units:

## JUNCTION

Grounded (standard)

Exposed

# **LEAD WIRE MATERIAL**

Fiberglass (800°F)

Teflon (400°F)

Kapton (500°F)

High temperature fiberglass (1200°F)

Fiberglass with stainless steel braid (800°F) (standard)

Teflon with stainless steel braid (400°F)