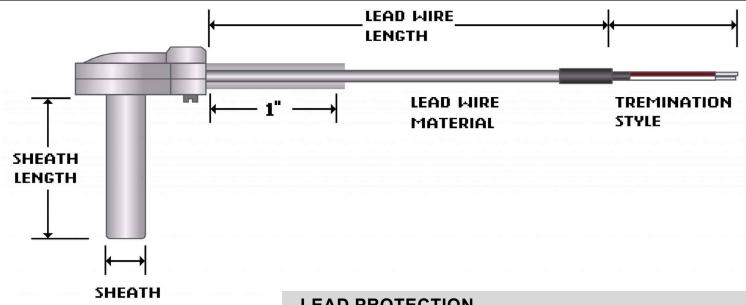

# SHEATH DIAMETER

3/16 inch

#### SHEATH LENGTH

1 inch

## LEAD LENGTH (IN WHOLE INCHES)

Length:

QUANTITY

# LEAD PROTECTION

Fiberglass (24 gauge stranded)

Fiberglass with stainless steel overbraid (24 gauge stranded)

Fiberglass (20 gauge stranded)

Fiberglass with stainless steel overbraid (20 gauge stranded)

PFA (24 gauge stranded)

PFA with stainless steel overbraid (24 gauge stranded)

PFA (20 gauge stranded)

PFA with stainless steel overbraid (20 gauge stranded)

# TERMINATIONS/OPTIONS

Standard, 2-1/2 inch split leads 2-1/2 inch split leads with #6 spade lugs 2-1/2 inch split leads with #6 spade lugs and BX connector Standard male plug, quick disconnect

Standard female jack, quick disconnect Miniature male plug, quick disconnect (24 gauge wire only) Miniat`ure female jack, quick disconnect (24 gauge wire only) 1/4 inch push-on connector