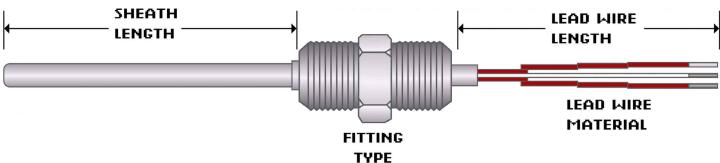

## REPLACEMENT RTD ELEMENTS WITH ATTACHED FITTING

|                                                                                                                                                                                                  | ТҮРЕ                                                                                                                                                                                                                                                                                                                   |
|--------------------------------------------------------------------------------------------------------------------------------------------------------------------------------------------------|------------------------------------------------------------------------------------------------------------------------------------------------------------------------------------------------------------------------------------------------------------------------------------------------------------------------|
| ELEMENT TYPE                                                                                                                                                                                     | SHEATH DIAMETER                                                                                                                                                                                                                                                                                                        |
| $\bigcirc$ 100 $\Omega$ $\bigcirc$ 120 $\Omega$ $\bigcirc$ 1000 $\Omega$ $\bigcirc$ 10 $\Omega$ $\bigcirc$ 500 $\Omega$ WIRE CONFIGURATION $\bigcirc$ 2-wire $\bigcirc$ 4-wire $\bigcirc$ 3-wire | 0.118" (3mm)       0.236" (6mm)         0.125" (3.2mm) (1/8")       0.250" (6.4mm) (1/4")         0.156" (4mm)       0.314" (8mm) (5/16")         0.188" (4.8mm) (3/16") (standard)       0.375" (9.5mm) (3/8")         0.196" (5mm)       Custom                                                                      |
| 2-wire 4-wire 3-wire 3-wire Chual (Dual)                                                                                                                                                         | LEAD WIRE MATERIAL                                                                                                                                                                                                                                                                                                     |
| LEAD WIRE LENGTH  Length: Units:                                                                                                                                                                 | Fiberglass (800°F) Teflon (400°F) Fiberglass with stainless steel braid (800°F) Teflon with stainless steel braid (400°F) Fiberglass with armor cable (800°F) Teflon with armor cable (400°F)                                                                                                                          |
| SHEATH LENGTH                                                                                                                                                                                    | HEAD MOUNTING FITTING (FITTINGS SILVER SOLDERED (BRAZED) TO SHEATH)                                                                                                                                                                                                                                                    |
| Length: Units:                                                                                                                                                                                   | <ul> <li>1/2" npt x 1/2" npt double thread</li> <li>1/2" npt double thread spring loaded</li> <li>1/2" npt x 1/2" npt double threadspring loaded w/ oil seal</li> </ul>                                                                                                                                                |
| REQUIRED LEAD TIME                                                                                                                                                                               | 1/2" npt x 3/4" npt double thread                                                                                                                                                                                                                                                                                      |
| <ul> <li>1.5-2 weeks (standard)</li> <li>1 week expedited mfg</li> <li>3-4 days expedited mfg</li> <li>1-2 days expedite mfg</li> <li>Same day expedited mfg</li> </ul>                          | <ul> <li>3/4" npt x 3/4" npt double thread</li> <li>Single threaded brass compression (no process thread)</li> <li>Single threaded stainless compression (no process thread)</li> <li>1/2" npt x 1" npt double thread</li> <li>1/2" npt x 1/4" npt double thread</li> <li>1/4" npt x 1/4" npt double thread</li> </ul> |