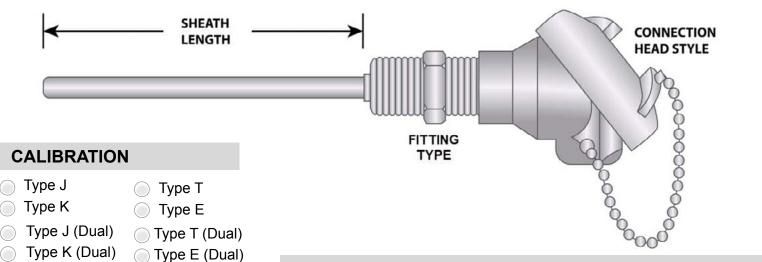

# MINERAL INSULATED THERMOCOUPLES W/ CONNECTION HEAD

#### SHEATH LENGTH

Length:

Units:

#### ATTACHED FITTING

- None
- 1/8" npt single thread
- 1/4" npt single thread
- 3/8" npt single thread
- 1/2" npt single thread
- 3/4" npt single thread
- 1/2" npt x 1/2" npt double thread
- 1/2" npt double thread. Spring loaded
- 1/2" npt x 1/2" npt double thread. Spring loaded w/ oil seal
- 1/2" npt x 3/4" npt double thread
- 3/4" npt x 3/4" npt double thread
- Fixed bayonet cap assembly

#### **CONNECTION HEAD STYLE**

Large Cast Aluminum

Cadt Aluminum Explosion Proof

FDA Compliant Plastic

Epoxy Coated Aluminum

Plastic Head