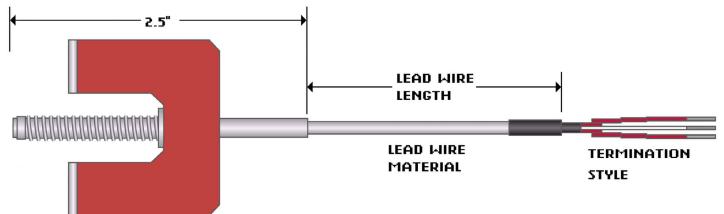

## **ELEMENT TYPE LEAD WIRE MATERIAL** 100 Ω 120 Ω Fiberglass (800°F) 1000 Ω ( 10 Ω Teflon (400°F) 500 Ω Fiberglass with stainless steel braid (800°F) Teflon with stainless steel braid (400°F) WIRE CONFIGURATION Fiberglass with armor cable (800°F) 3-wire Teflon with armor cable (400°F) 2-wire 4-wire Fiberglass with stainless steel braid (800°F) w/ armor cable 3-wire 2-wire (Dual) (Dual) Teflon with Stainless steel braid (400°F) w/ armor cable **LEAD LENGTH** TERMINATIONS/OPTIONS Length: Stripped Leads Standard female jack (400°F) Units: Fork Terminals Miniature male plug (400°F) Standard male plug (400°F) Miniature female jack (400°F) **MAGNET TYPE** SPECIAL FEATURES 25 LB pull None Bx Connector Epoxy seal Mating Connector SHEATH CONFUGURATION Cable Clamp Moisture protection boot on connector Straight ) 45° 90° REQUIRED LEAD TIME 1.5-2 weeks (standard)