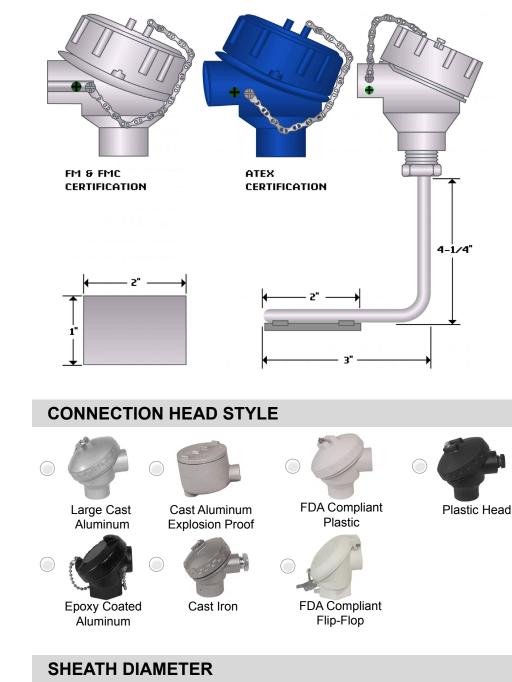

# **HEAT TRACE RTD'S**



Strap it to a pipe with a pipe clamp!



- 0.118" (3mm)
- 0.125" (3.2mm) (1/8")
- 0.156" (4mm)
- 0.188" (4.8mm) (3/16") (standard)
- 0.196" (5mm)

- 0.236" (6mm)
- 0.250" (6.4mm) (1/4")
- 0.314" (8mm) (5/16")
- 0.375" (9.5mm) (3/8")
- Custom

## **HEAD MOUNTING FITTING (FITTINGS SILVER** SOLDERED (BRAZED) TO SHEATH)

1/2"npt single thread bushing (no process thread)

**ELEMENT TYPE** 

100 Ω Mineral Insulated 500degC 100 Ω Mineral Insulated 800degC

#### WIRE CONFIGURATION

| 2-wire | $\bigcirc$ | 4-wire | $\bigcirc$ | 3-wire |
|--------|------------|--------|------------|--------|
| 3-wire | $\bigcirc$ | 2-wire | (Dual)     | (Dual) |

## SHEATH CONFIGURATION

3" X 4.25" (90°Bend)

#### TRANSMITTER

None

4-20mA Transmitter (non-insolated)

4-20mA Transmitter (Isolated)

## **TRANSMITTER RANGE**

#### Range:

Temp Units:

####