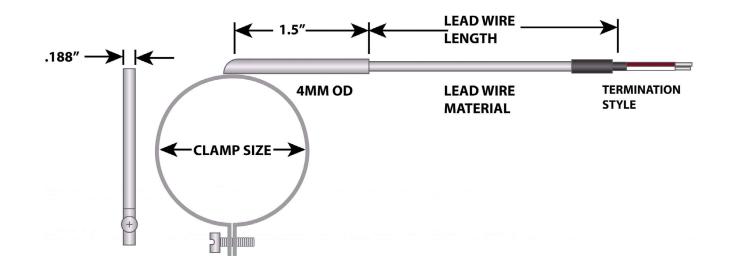

# **CLAMP SIZE**

16mm
 60mm
 30mm
 70mm
 40mm
 Custom
 50mm

# LEAD WIRE MATERIAL

- Fiberglass (800°F)
- Teflon (400°F)
- Fiberglass with stainless steel braid (800°F)
- Teflon with stainless steel braid (400°F)
- Fiberglass with armor cable (800°F)
- Teflon with armor cable (400°F)
- Fiberglass with stainless steel braid (800°F) w/ armor cable
- Teflon with Stainless steel braid (400°F) w/ armor cable

# **TERMINATIONS/OPTIONS**

- Stripped Leads
  Fork Terminals
- Standard female jack (400°F)
- Miniature male plug (400°F)
- Standard male plug (400°F) Miniature female jack (400°F)