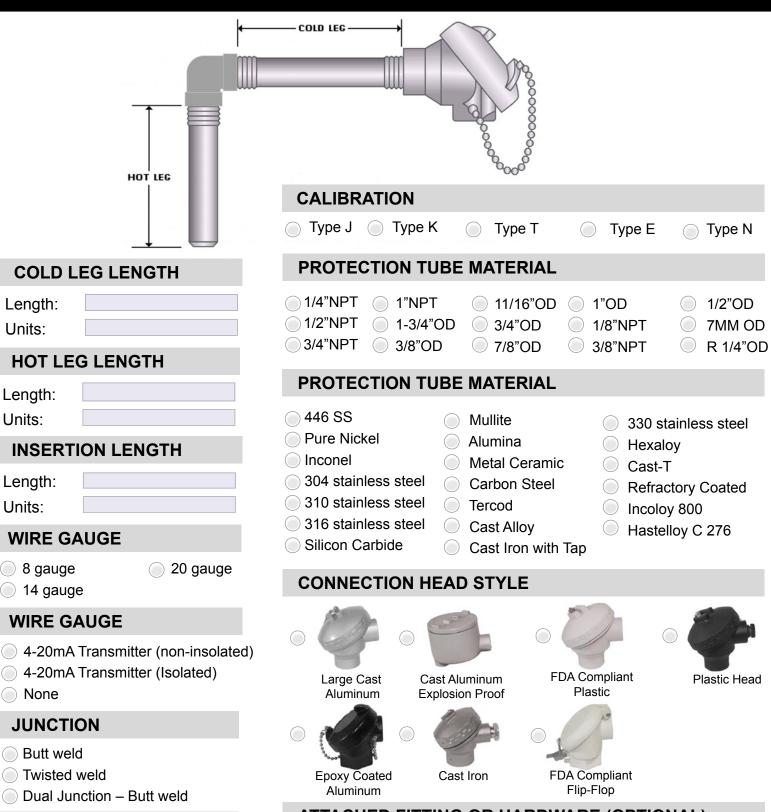

## **BASE METAL THERMOCOUPLES W/ PROTECTION TUBE & 90 DEGREE ELBOW**

## JUNCTION

Butt weld

None

- Twisted weld
- Dual Junction Butt weld