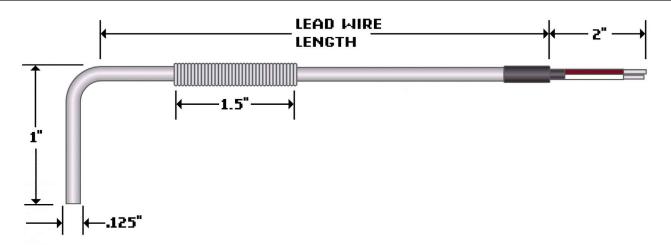

#### **INSERTION LENGTH**

Length:

Units:

#### **LEAD WIRE LENGTH**

Length:

Units:

#### SHEATH DIAMETER

0.125" (3.2mm) (1/8")

Other - Specify in Message

#### SHEATH CONFIGURATION

90 Degree Bend