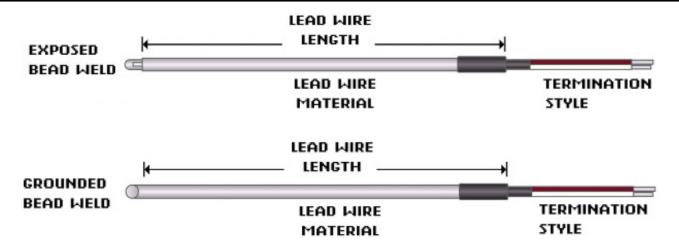

# **LEAD LENGTH (SPECIFY)**

Length:

Units:

## JUNCTION

Grounded (standard)

Exposed

#### **LEAD WIRE MATERIAL**

Fiberglass (800°F)

Teflon (400°F)

Kapton (500°F)

High temperature fiberglass (1200°F)

Fiberglass with stainless steel braid (800°F) (standard)

Teflon with stainless steel braid (400°F)

#### TERMINATIONS/OPTIONS

Stripped Leads

Fork Terminals

Standard male plug (400°F)

Standard female jack (400°F)

Miniature male plug (400°F)

Miniature female jack (400°F)

1/4 inch push-on connector