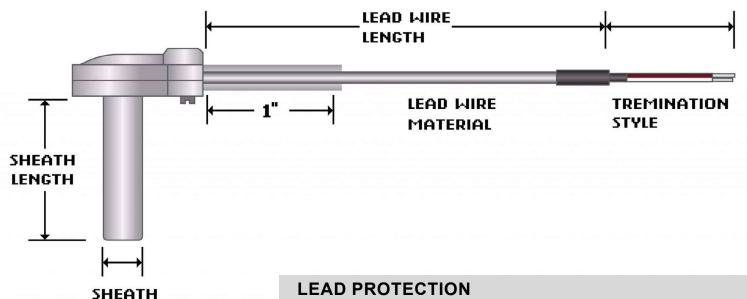

# SHEATH LENGTH

1 inch

### LEAD LENGTH (IN WHOLE INCHES)

Length:

# LEAD PROTECTION

Fiberglass (24 gauge stranded) Fiberglass with stainless steel overbraid (24 gauge stranded) Fiberglass (20 gauge stranded) Fiberglass with stainless steel overbraid (20 gauge stranded) PFA (24 gauge stranded) PFA with stainless steel overbraid (24 gauge stranded) PFA (20 gauge stranded) PFA with stainless steel overbraid (20 gauge stranded)