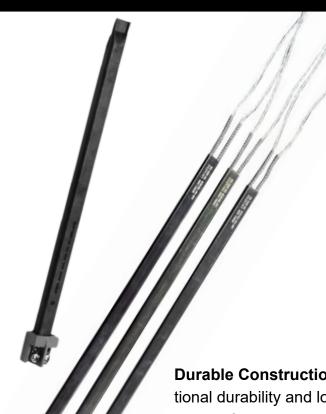

## **INFORMATION**

**Durable Construction**: Built with high-quality INCOLOY®, our heater offers exceptional durability and longevity. It is resistant to thermal shock and wear, ensuring a longer lifespan and reduced maintenance costs.

**Versatile Applications**: Suitable for a wide range of uses, including plastics processing, food service, and laboratory equipment. Its design allows for seamless integration into various setups.

**Efficient Heat Distribution**: We optimize heat distribution, minimizing hot spots and ensuring uniform heating across surfaces.

Easy Installation: Designed with user-friendliness in mind, the heater can be easily integrated into existing systems.

**Safety Features**: Our control panels have built-in safety mechanisms, including overheat protection and thermal cutoffs, our heaters prioritize safety for your peace of mind.